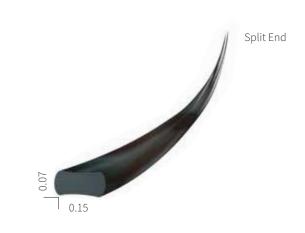

## **Extension Sizing Chart**

- •Since all the extensions are hand-made, some extensions may have differences in curl, angle or length. Curl tolerance: Considered good products if within the tolerance interval.
- ·The marie rush-lash extensions series' length differs from the real ruler length. ex) 0.15 mm / 9 mm  $\Rightarrow$  Ruler size 0.15 mm / 10.5 mm
- The extensions' tips are tapered and get thinner as they become shorter. The short extensions such as 4mm and 5mm, etc. will have thinner thickness as is indicated (note: what is written as thickness).
- $\cdot$ L+ curls may have more irregularity in curls and lengths as it is hard to control during the production.