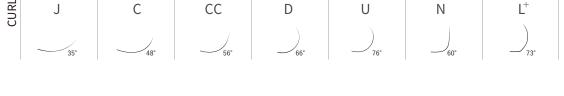

## **Extension Sizing Chart**

- •Since all the extensions are hand-made, some extensions may have differences in curl, angle or length. Curl tolerance: Considered good products if within the tolerance interval.
- ·The marie rush-lash extensions series' length differs from the real ruler length. ex) 0.15 mm / 9 mm  $\Rightarrow$  Ruler size 0.15 mm / 10.5 mm
- The extensions' tips are tapered and get thinner as they become shorter. The short extensions such as 4mm and 5mm, etc. will have thinner thickness as is indicated (note: what is written as thickness).
- $\cdot$ L+ curls may have more irregularity in curls and lengths as it is hard to control during the production.