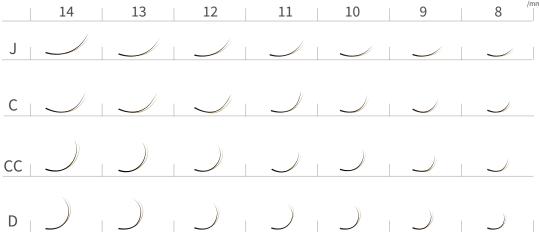

## **Extension Sizing Chart**

- •Since all the extensions are hand-made, some extensions may have differences in curl, angle or length. Curl tolerance: Considered good products if within the tolerance interval.
- ·The marie rush-lash extensions series' length differs from the real ruler length. ex) 0.15 mm / 9 mm  $\Rightarrow$  Ruler size 0.15 mm / 10.5 mm
- The extensions' tips are tapered and get thinner as they become shorter. The short extensions such as 4mm and 5mm, etc. will have thinner thickness as is indicated (note: what is written as thickness).
- $\cdot$ L+ curls may have more irregularity in curls and lengths as it is hard to control during the production.

## FLAT LASH Sizing Chart (world standard length)

## Length