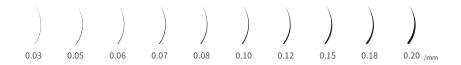

## **Extension Sizing Chart**

- •Since all the extensions are hand-made, some extensions may have differences in curl, angle or length. Curl tolerance: Considered good products if within the tolerance interval.
- ·The marie rush-lash extensions series' length differs from the real ruler length. ex) 0.15 mm / 9 mm  $\Rightarrow$  Ruler size 0.15 mm / 10.5 mm
- The extensions' tips are tapered and get thinner as they become shorter. The short extensions such as 4mm and 5mm, etc. will have thinner thickness as is indicated (note: what is written as thickness).
- $\cdot$ L+ curls may have more irregularity in curls and lengths as it is hard to control during the production.