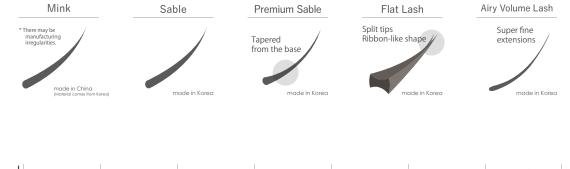

## **Extension Sizing Chart**

- •Since all the extensions are hand-made, some extensions may have differences in curl, angle or length. Curl tolerance: Considered good products if within the tolerance interval.
- ·The marie rush-lash extensions series' length differs from the real ruler length. ex) 0.15 mm / 9 mm  $\Rightarrow$  Ruler size 0.15 mm / 10.5 mm
- The extensions' tips are tapered and get thinner as they become shorter. The short extensions such as 4mm and 5mm, etc. will have thinner thickness as is indicated (note: what is written as thickness).
- $\cdot$ L+ curls may have more irregularity in curls and lengths as it is hard to control during the production.