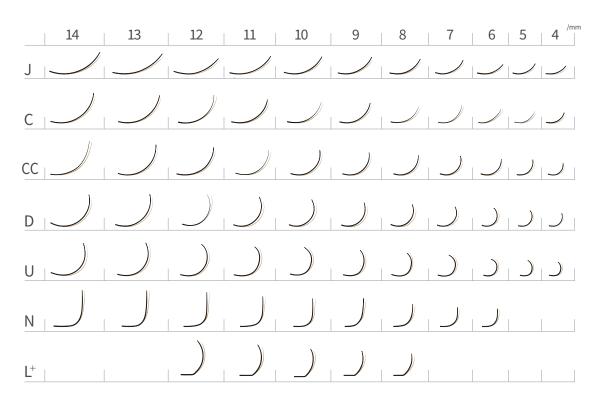

## **Extension Sizing Chart**

- •Since all the extensions are hand-made, some extensions may have differences in curl, angle or length. Curl tolerance: Considered good products if within the tolerance interval.
- ·The marie rush-lash extensions series' length differs from the real ruler length. ex) 0.15 mm / 9 mm  $\Rightarrow$  Ruler size 0.15 mm / 10.5 mm
- The extensions' tips are tapered and get thinner as they become shorter. The short extensions such as 4mm and 5mm, etc. will have thinner thickness as is indicated (note: what is written as thickness).
- $\cdot$ L+ curls may have more irregularity in curls and lengths as it is hard to control during the production.

## FLAT LASH Sizing Chart (world standard length)

## Length