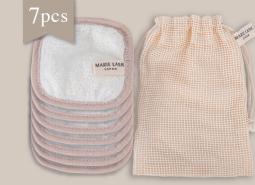

## 2 HUSABLE CLEANSING

How To Use

## Soak the pad with water

Wet the pad with lukewarm water and lightly wring it. Water makes it easier to clean the pores and remove the makeup.

**2** Wipe off the makeup

(3)

You can remove makeup by gently wiping it, without applying force or rubbing.

## Wash the pad after use

After each use, hand-wash with soap or wash it on the gentle cycle in a laundry net.

## Remove makeup and clean the pores with only water



Special fibers that do not

get tangled with extensions



r Extensior ed not get t oes No ma led remover up Can eded rep

MARIE LASH

 $\langle \Theta \langle \Theta \rangle$ 



Reusable Makeup Remover Pads For Lash Extensions

\$